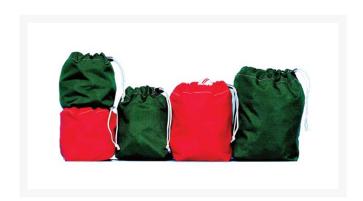

## **Details**

Durable, heavy duty cotton twill bags are extremely popular on the driving range or as gift bags. Constructed with two brass grommets and double drawstring nylon cord to provide for rugged everyday service. Available in Red or Kelly Green. 25-30 Ball Capacity

- Heavy-duty cotton twill
- Brass grommets & double nylon cord drawstring
- Durable for everyday use
- 25-30 ball capacity

## **Options**

Color Green

Red

MecaGreen

Rue des Praules 1A Gembloux, 85714 +32 81 61 70 13

https://mecagreen.rrproducts.com/