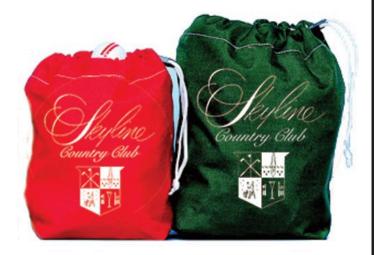

## Personalized Range Ball Canvas Bag, **Small**

RP3806

## **Details**

Durable, heavy duty cotton twill bags are extremely popular on the driving range or as gift bags. Constructed with two brass grommets and double drawstring nylon cord to provide for rugged everyday service. Available in Red or Kelly Green. 40-45 Ball Capacity

- Heavy-duty cotton twill
- Brass grommets & double nylon cord drawstring
- Durable for everyday use
- 35-40 ball capacity
- Call for personalization info