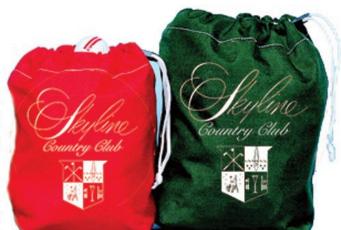

## Personalized Range Ball Canvas Bag, Medium

RP3811

## **Details**

Durable, heavy duty cotton twill bags are extremely popular on the driving range or as gift bags. Constructed with two brass grommets and double drawstring nylon cord to provide for rugged everyday service. Available in Red or Kelly Green. 60-65 Ball Capacity

- Heavy-duty cotton twill
- Brass grommets & double nylon cord drawstring
- Durable for everyday use
- 50-55 ball capacity
- Call for personalization info

## **Options**

Color Green

Red

MecaGreen

Rue des Praules 1A Gembloux, 85714 +32 81 61 70 13

https://mecagreen.rrproducts.com/