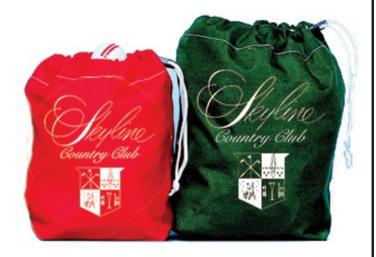

## Personalized Range Ball Canvas Bag, Large

RP3816

## **Details**

Durable, heavy duty cotton twill bags are extremely popular on the driving range or as gift bags. Constructed with two brass grommets and double drawstring nylon cord to provide for rugged everyday service. Available in Red or Kelly Green. 85-95 Ball Capacity.

- Heavy-duty cotton twill
- Brass grommets & double nylon cord drawstring
- Durable for everyday use
- 95-100 ball capacity
- Call for personalization infor

## **Options**

Color Green

Red

MecaGreen

Rue des Praules 1A Gembloux, 85714 +32 81 61 70 13

https://mecagreen.rrproducts.com/