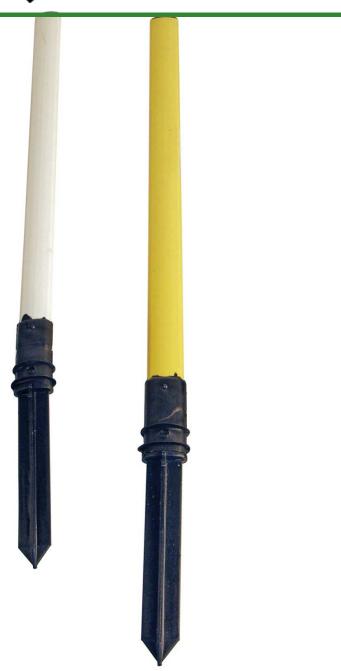

### Flexible Stake

**RP401** 

#### **Details**

Flexible mow-over stakes are ideal for distance, hazard and out of bounds areas and never need to be moved when mowing with reel mowers, tractors or golf carts. Bottom anchor is recommended for increased stability and exact height placement. Anchor also allows easy removal and replacement of stake when boundary changes are necessary. A cut section of Anchor Plug Rope serves as a "stopper" to eliminate dirt and debris filling the anchor opening. Extremely durable and practical. Approx. 17.5"

- Never need to be moved for mowing
- Ideal distance, hazard and out of bounds marker
- · Bottom anchor is recommended
- Durable and practical
- Approx 17-1/2" tall

#### **Options**

Color

Yellow White Red Green Blue