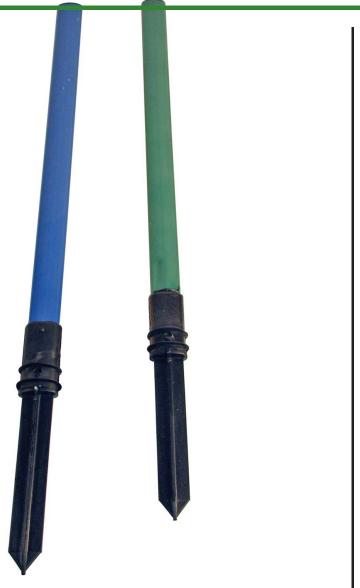

### Flexible Stake

**RP401** 

#### **Details**

Flexible mow-over stakes are ideal for distance, hazard and out of bounds areas and never need to be moved when mowing with reel mowers, tractors or golf carts. Bottom anchor is recommended for increased stability and exact height placement. Anchor also allows easy removal and replacement of stake when boundary changes are necessary. A cut section of Anchor Plug Rope serves as a "stopper" to eliminate dirt and debris filling the anchor opening. Extremely durable and practical. Approx. 17.5"

- Never need to be moved for mowing
- Ideal distance, hazard and out of bounds marker
- · Bottom anchor is recommended
- Durable and practical
- Approx 17-1/2" tall

#### **Options**

Color

Yellow White Red Green Blue