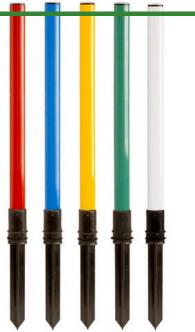

### Flexible Stake

**RP401** 

#### **Details**

Flexible mow-over stakes are ideal for distance, hazard and out of bounds areas and never need to be moved when mowing with reel mowers, tractors or golf carts. Bottom anchor is recommended for increased stability and exact height placement. Anchor also allows easy removal and replacement of stake when boundary changes are necessary. A cut section of Anchor Plug Rope serves as a "stopper" to eliminate dirt and debris filling the anchor opening. Extremely durable and practical. Approx. 17.5"

- Never need to be moved for mowing
- Ideal distance, hazard and out of bounds marker
- · Bottom anchor is recommended
- Durable and practical
- Approx 17-1/2" tall

#### **Options**

Color

Yellow White Red Green Blue