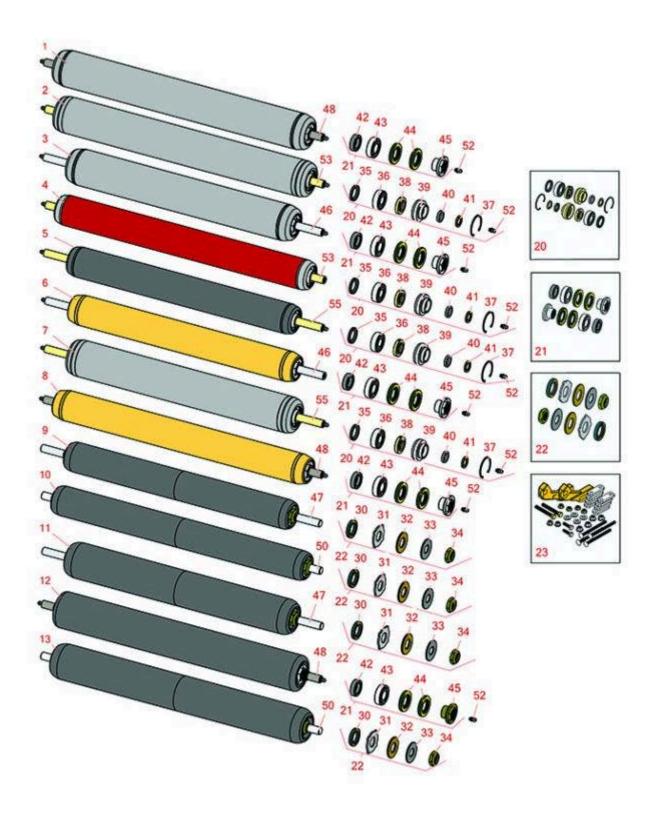

# **Replaces Toro Reelmaster 5410G Parts**

DPA Cutting Unit with 5" Reel - Model 03694 & 03695 Rear Rollers

|       | R&R<br>Part No.                                                                                                                     | OEM<br>Part No.       | Description                              | Qty<br>Req | Order<br>Quantity |  |
|-------|-------------------------------------------------------------------------------------------------------------------------------------|-----------------------|------------------------------------------|------------|-------------------|--|
| R&R F | Rollers                                                                                                                             |                       |                                          |            |                   |  |
| 1     | R114-5415                                                                                                                           | 114-5415              | Roller - Smooth Tubular Steel            | 0          |                   |  |
|       | Detail Description: Constructed with a through shaft, this heavy duty roller uses greasable stainless ball bearings. (2008 & Up):   |                       |                                          |            |                   |  |
| 2     | R107-4024                                                                                                                           | 107-4024              | Smooth Tubular Steel Roller -<br>Long    | 0          |                   |  |
|       | Detail Description: Constructed with a through shaft, this heavy-duty roller uses greasable ball bearings. (2006 - 2007):           |                       |                                          |            |                   |  |
| 3     | R114-5417                                                                                                                           | 114-5417              | Roller - Smooth Solid Steel              | 0          |                   |  |
|       | Detail Description: Constructed with a through shaft, this heavy-duty roller uses greasable stainless ball bearings. (2008 & Up):   |                       |                                          |            |                   |  |
| 4     | R107-4040                                                                                                                           | 107-4040              | Roller - Smooth Tubular Steel            | 0          |                   |  |
|       | Detail Description: Constructed with a through shaft, this heavy-duty roller uses greasable ball bearings. (2006 - 2007):           |                       |                                          |            |                   |  |
| 5     | R110-4066                                                                                                                           | 110-4066              | Roller - Smooth Tubular Steel            | 0          |                   |  |
|       | Detail Description: Constructed with a through shaft, this heavy-duty roller uses greasable ball bearings. (2006 - 2007):           |                       |                                          |            |                   |  |
| 6     | R114-5406                                                                                                                           | 114-5406              | Roller - Smooth Tubular Steel -<br>Short | 0          |                   |  |
|       | Detail Description: Constructed with a through shaft, this heavy-duty roller uses greasable stainless ball bearings. (2008 & Up):   |                       |                                          |            |                   |  |
| 7     | R110-4065                                                                                                                           | 110-4065              | Roller - Smooth Tubular Steel            | 0          |                   |  |
|       | Detail Description: Constructed with a through shaft, this heavy-duty roller uses greasable ball bearings. (2006 - 2007):           |                       |                                          | e ball     |                   |  |
| 8     | R114-5404                                                                                                                           | 114-5404,<br>137-6107 | Roller - Smooth Tubular Steel -<br>Long  | 0          |                   |  |
|       | Detail Description: Constructed with a through shaft, this heavy-duty roller uses greasable stainless ball bearings. (2006 - 2007): |                       |                                          |            |                   |  |

# **Replaces Toro Reelmaster 5410G Parts** *DPA Cutting Unit with 5" Reel - Model 03694 & 03695*

Rear Rollers

|       | R&R<br>Part No.                                                                                                                                                                                                                                                                                        | OEM<br>Part No. | Description                                 | Qty<br>Req | Order<br>Quantity |  |
|-------|--------------------------------------------------------------------------------------------------------------------------------------------------------------------------------------------------------------------------------------------------------------------------------------------------------|-----------------|---------------------------------------------|------------|-------------------|--|
| 9     | R1503935                                                                                                                                                                                                                                                                                               |                 | Roller - Smooth UHMW<br>Polyethylene        | 0          |                   |  |
|       | Detail Description: Machined from solid UHMW, this low maintenance roller uses a 1" solid stainless steel shaft and requires no grease. UHMW material prevents build-up of debris. (2006 & Up):                                                                                                        |                 |                                             |            |                   |  |
| 10    | R1503943                                                                                                                                                                                                                                                                                               |                 | Roller - Smooth UHMW<br>Polyethylene        | 0          |                   |  |
|       | Detail Description: Machined from solid UHMW, this low maintenance roller uses a 1" solid stainless steel shaft and requires no grease. UHMW material prevents build-up of debris. (2006 & Up):                                                                                                        |                 |                                             |            |                   |  |
| 11    | R1503940                                                                                                                                                                                                                                                                                               | 1503940         | Roller - Smooth UHMW<br>Polyethylene        | 0          |                   |  |
|       | Detail Description: Machined from solid UHMW, this low maintenance roller uses a 1" solid stainless steel shaft and requires no grease. UHMW material prevents build-up of debris. (2006 & Up):                                                                                                        |                 |                                             |            |                   |  |
| 12    | R1503916                                                                                                                                                                                                                                                                                               |                 | Roller - Fusion Smooth UHMW<br>Polyethylene | 0          |                   |  |
|       | Detail Description: Fusion Rollers combine the best features of our UHMW plastic rollers with a heavy duty internal bearing system. Machined from solid UHMW plastic that prevents build-up of debris. This roller has stainless precision ball bearings and double seals for added life. (2006 & Up): |                 |                                             |            |                   |  |
| 13    | R1503946                                                                                                                                                                                                                                                                                               |                 | Roller - Smooth UHMW<br>Polyethylene        | 0          |                   |  |
|       | Detail Description: Machined from solid UHMW, this low maintenance roller uses a 1" solid stainless steel shaft and requires no grease. UHMW material prevents build-up of debris. (2006 & Up):                                                                                                        |                 |                                             |            |                   |  |
| Overl | naul Kits                                                                                                                                                                                                                                                                                              |                 |                                             |            |                   |  |
| 20    | R106-9606                                                                                                                                                                                                                                                                                              | 106-9606        | Overhaul Kit - Roller                       | 1          |                   |  |
|       | Detail Description: Include 2 ea: R343667 Bearings, R253-70 Seals, R32120-62 Retaining Rings, R93-1251 Seals, R93-1252 Seals, R93-2931 Washers, R93-3007 Seals:                                                                                                                                        |                 |                                             |            |                   |  |
| 21    | R114-5430                                                                                                                                                                                                                                                                                              | 114-5430        | Overhaul Kit - Roller                       | 1          |                   |  |

# **Replaces Toro Reelmaster 5410G Parts**

DPA Cutting Unit with 5" Reel - Model 03694 & 03695 Rear Rollers

|      | R&R<br>Part No.                                                                                                                                                                                                                                  | OEM<br>Part No.                                            | Description                                  | Qty<br>Req | Order<br>Quantity |  |
|------|--------------------------------------------------------------------------------------------------------------------------------------------------------------------------------------------------------------------------------------------------|------------------------------------------------------------|----------------------------------------------|------------|-------------------|--|
|      |                                                                                                                                                                                                                                                  | ncludes 4 ea.: R112-7494 S<br>s & R114-3745 Locknuts:      | Geals; 2 ea.: R302-5 Grease Zerks, R114-3717 | Seals,     |                   |  |
| 22   | R101399                                                                                                                                                                                                                                          |                                                            | Overhaul Kit - UHMW 2 Pc Roller              | 1          |                   |  |
|      | Detail Description: Fits all R&R 2-1/2" - 3-1/2" Dia. Black UHMW Plastic Rollers that do not use ball bearings Includes 2 ea.: R1503230 Star Washers, R1503470 Seals, R150333 Thrust Washers, R3296-15 Locknuts, R1503471 Bronze Thrust Washers: |                                                            |                                              |            |                   |  |
| 23   | R110-9600                                                                                                                                                                                                                                        | 110-9600                                                   | High HOC Kit                                 | 1          |                   |  |
|      | Detail Description: Includes 1 ea.: R120-0404, R120-0405 & 2 ea: R112-7451, R322-16, R445722<br>& 4 ea.: R106-9758, R104-8300, R453011, R104-8301 & 8 ea: R106-3925:                                                                             |                                                            |                                              |            |                   |  |
| Othe | r Parts Available                                                                                                                                                                                                                                |                                                            |                                              |            |                   |  |
| 30   | R1503470                                                                                                                                                                                                                                         |                                                            | Seal - Inner Wiper                           | 2          |                   |  |
| 31   | R1503230                                                                                                                                                                                                                                         |                                                            | Washer - Thrust Outer Keyed                  | 2          |                   |  |
| 32   | R1503471                                                                                                                                                                                                                                         |                                                            | Washer - Thrust SAE660 Bronze                | 2          |                   |  |
| 33   | R150333                                                                                                                                                                                                                                          |                                                            | Washer - Flat Keyed Outer SS                 | 2          |                   |  |
| 34   | R3296-15                                                                                                                                                                                                                                         | 116-7306,<br>32118-5,<br>32127-23,<br>32127-47,<br>3296-15 | Locknut - 3/4-16 Nylon Jam                   | 2          |                   |  |
| 35   | R93-3007                                                                                                                                                                                                                                         | 93-3007                                                    | Seal                                         | 4          |                   |  |
| 36   | R343667                                                                                                                                                                                                                                          | 109966,<br>251-6,<br>38-7820                               | Bearing - Ball                               | 4          |                   |  |
| 37   | R32120-62                                                                                                                                                                                                                                        | 32120-62                                                   | Ring - Retaining                             | 2          |                   |  |
| 38   | R93-1251                                                                                                                                                                                                                                         | 93-1251                                                    | Seal                                         | 2          |                   |  |
| 39   | R93-1252                                                                                                                                                                                                                                         | 93-1252                                                    | Seal - Outer                                 | 2          |                   |  |
| 40   | R253-70                                                                                                                                                                                                                                          | 253-70                                                     | Seal                                         | 2          |                   |  |

# **Replaces Toro Reelmaster 5410G Parts** *DPA Cutting Unit with 5" Reel - Model 03694 & 03695*

Rear Rollers

|    | R&R<br>Part No.          | OEM<br>Part No.                                                                                                                                | Description                   | Qty <b>Order</b><br>Req <b>Quantity</b> |
|----|--------------------------|------------------------------------------------------------------------------------------------------------------------------------------------|-------------------------------|-----------------------------------------|
| 41 | R93-2931                 | 93-2931                                                                                                                                        | Washer - Roller Seal          | 2                                       |
| 42 | R114-3717                | 114-3717                                                                                                                                       | Seal                          | 2                                       |
| 43 | R112-5290                | 112-5290,<br>251346,<br>251-346,<br>72-5430                                                                                                    | Bearing - Stainless           | 2                                       |
| 44 | R112-7494                | 112-7494                                                                                                                                       | Seal                          | 4                                       |
| 45 | R114-3745                | 106-6939,<br>108-3151,<br>114-3745,<br>114-5411                                                                                                | Locknut - Bearing - Stainless | 2                                       |
| 46 | R114-5410                | 114-5410                                                                                                                                       | Shaft - Short - Rear Roller   | 1                                       |
|    | Tech Note: 2008 & Newer: |                                                                                                                                                |                               |                                         |
| 47 | R1503938                 |                                                                                                                                                | Shaft - Short Rear Rollers    | 1                                       |
| 48 | R114-5407                | 114-5407                                                                                                                                       | Shaft - Long Rear Roller      | 1                                       |
| 50 | R1503949                 |                                                                                                                                                | Shaft - Long Rear Rollers     | 1                                       |
| 52 | R302-5                   | 21-6010,<br>302-11,<br>302-37,<br>302-47,<br>302-5,<br>302-57,<br>302-58,<br>302-6,<br>31-0300,<br>32-9660,<br>60-0800,<br>62-3880,<br>92-4181 | Fitting - Grease              | 2                                       |
| 53 | R107-3296                | 107-3296,<br>99-5717                                                                                                                           | Shaft - Rear Long Roller      | 1                                       |
| 55 | R110-4060                | 110-4060                                                                                                                                       | Shaft                         | 1                                       |
|    |                          |                                                                                                                                                |                               |                                         |