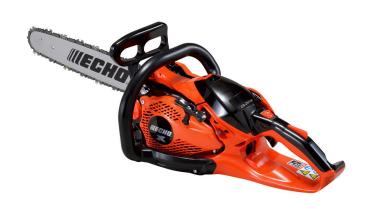

## **Echo CS-2511P Arborist Chainsaw 12in 25CC Rear Handle**

RECCS2511P-12

This extremely lightweight 5 lb rear-handle chain saw easily maneuvers through tree branches and tight spaces making the job easier while dramatically reducing operator fatigue. The fine grid starter cover reduces ingestion of woodchips and fibers and prevents over-heating of the saw. Features choke with automatic fast idle making it easy to start in the tree, side access chain tensioner, dual post chain brake, G-force engine air precleaner. Tool-less fuel and oil caps. 2-piece design for easy cleaning. 25 cc 5.7lb Rear handle.

- Lightest Gas-powered Chain Saw in North America
- Reduces Operator Fatigue
- Compact Size Very Maneuverable in Tight Spaces
- Easy-to-Start Starter
- Fine Grid Starter Cover Prevents overheating of ingested woodchips
- 25 cc Engine
- Tool-less Fuel and Oil Caps
- 5.7 lb
- 12" Bar

## **Specifications**

Manufacturer Echo
Bar Length 12 in
Engine 2-Stroke
Weight (lbs) 5.7 lb

MecaGreen

Rue des Praules 1A Gembloux, 85714 +32 81 61 70 13

https://mecagreen.rrproducts.com/