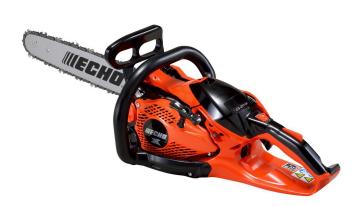

## Echo CS-2511P Arborist Chainsaw 14in 25CC Rear Handle

RECCS2511P-14

## Details

This extremely lightweight 5 lb rear-handle chain saw easily maneuvers through tree branches and tight spaces making the job easier while dramatically reducing operator fatigue. The fine grid starter cover reduces ingestion of woodchips and fibers and prevents over-heating of the saw. Features choke with automatic fast idle making it easy to start in the tree, side access chain tensioner, dual post chain brake, G-force engine air precleaner. Tool-less fuel and oil caps. 2-piece design for easy cleaning. 25 cc 5.7lb Rear handle.

- Lightest Gas-powered Chain Saw in North America
- Reduces Operator Fatigue
- Compact Size Very Maneuverable in Tight Spaces
- Easy-to-Start Starter
- Fine Grid Starter Cover Prevents overheating of ingested woodchips
- 25 cc Engine
- Tool-less Fuel and Oil Caps
- 5.7 lb
- 14" Bar