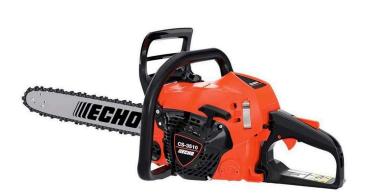

# Echo CS-3510 Chainsaw 16in 34.4CC Rear Handle RECCS3510-16

### Details

The ECHO CS-3510 puts awesome power in your hands. It's ideal for storm clean-up, light firewood cutting, light limb trimming and felling trees up to 28 inches in diameter. It's lighter and has more power for its size bringing greater productivity and less fatigue for the user. 16in Bar and chain. 8.2lbs.

- 34.4cc Commercial Grade Gas Engine
- Lower Weight for Less Fatigue
- 1-30 Starter Reduces Starting Effort by 30%
- 3-Point Spring Vibration Reduction System for Operator Comfort
- Air Injection Air Cleaner Cleans Air and Reduces Maintenance
- Highest Power-to-weight Ratio
- Side Access Chain Tensioner for Quick Chain Adjustments
- Automatic Clutch-Drive Oiler Only Operates When Chain is Moving Reducing Oil Consumption
- Great for Felling Trees, Pruning Lower Branches, cutting Firewood and Storm Cleanup

#### **Specifications**

Manufacturer Manufacturer's Model No Bar Length Oiling System

Starting System

Echo CS-3510-16

16 in Automatic / Adjustable Clutch-Driven i-30