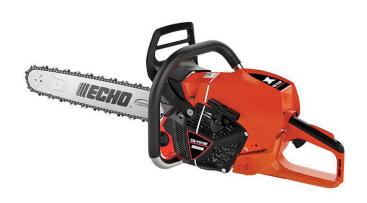

## Echo CS-7310P Chainsaw 24in 73.5CC **Rear Handle**

#### **Details**

A professional rear handle logging chain saw equipped with a high-performance 73.5cc engine with 5.4hp and 24in bar and chain.. The ECHO CS-7310P chainsaw has the cutting performance to tackle the toughest jobs with all the professional features commercial arborists and loggers require including one of the best air cleaner systems in the industry. 73.5cc 5.4hp 24n Bar. .050 chain. Rear Handle.

- 73.5cc 2-Stroke Engine with 5.4hp
- High Torque High RPM Engine
- G-Force Engine Air Pre-Cleaner for Reduced Filter Maintenance
- Automatic, Adjustable Clutch-Driven Oiler
- Strong Magnesium Starter Housing Disperses Heat
- Translucent Fuel Tank
- Rear Handle
- Decompression Valve for Easier Starter Rope Pulling
- 24n Bar
- Dual Bumper Spikes