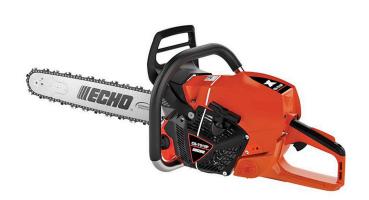

## **Echo CS-7310P Chainsaw 28in 73.5CC Rear Handle**

RECCS7310P-28

A professional rear handle logging chain saw equipped with a high-performance 73.5cc engine with 5.4hp and 28in bar and chain..The ECHO CS-7310P chainsaw has the cutting performance to tackle the toughest jobs with all the professional features commercial arborists and loggers require including one of the best air cleaner systems in the industry. 73.5cc 5.4hp 28n Bar. Rear Handle.

- High Torque High RPM Engine
- G-Force Engine Air Pre-Cleaner for Reduced Filter Maintenance
- Automatic, Adjustable Clutch-Driven Oiler
- Strong Magnesium Starter Housing Disperses Heat
- Translucent Fuel Tank
- 28in Bar
- Decompression Valve for Easier Starter Rope Pulling
- Rear Handle
- Dual Bumper Spikes