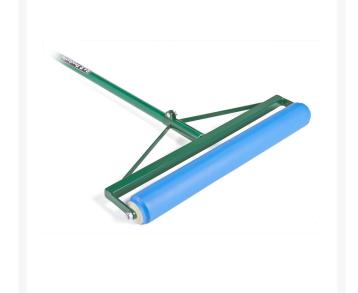

## Non-Absorbent Roller Squeege 24in RP70924

## Details

A 24in non-Absorbent roller squeegee with 60" ergonomic blue aluminum handle. Features stainless steel axles that roll water off floors, pavement, tennis courts, golf greens and sports fields. The heavy-duty aluminum frame construction and stainless steel axles ensure the roller stays secure. 24 in. Made in U.S.A.

Please note: This product is considered either bulky or otherwise restricted from shipment by air, and will only be shipped ground freight.

- Ergonomic Blue Handle Provides Comfort While Leveling the Bristle contact to the Floor
- Ideal for Floors, Pavement, Tennis Courts, Golf Greens and Sports Fields
- Powder-Coated Aluminum Handle with Wrap-Around Bracing
- Stainless Steel Axles for Durability
- 24in Roller