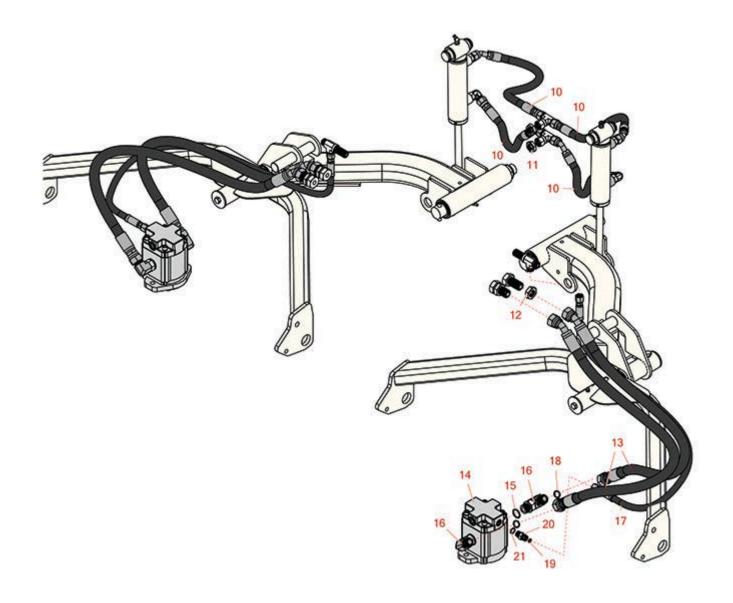

## **Replaces Toro Groundsmaster 4700-D Parts**

Traction Unit - Model 30868 Rear Lift Arm Hydraulics

## **Replaces Toro Groundsmaster 4700-D Parts**

Traction Unit - Model 30868 Rear Lift Arm Hydraulics

|                       | R&R<br>Part No. | OEM<br>Part No.                                 | Description                      | Qty<br>Req | Order<br>Quantity |
|-----------------------|-----------------|-------------------------------------------------|----------------------------------|------------|-------------------|
| Hoses                 |                 |                                                 |                                  |            |                   |
| 10                    | R105-9238       | 105-9238                                        | Hydraulic Hose Assy              | 4          |                   |
| 13                    | R104-5505       | 104-5505                                        | Hydraulic Hose Assy              | 4          |                   |
| 17                    | R104-5502       | 104-5502                                        | Hydraulic Hose Assy              | 2          |                   |
| Other Parts Available |                 |                                                 |                                  |            |                   |
| 11                    | R340-70         | 340-70                                          | Nut - Lock                       | 2          |                   |
| 12                    | R340-74         | 340-74                                          | Locknut - Bulkhead               | 4          |                   |
| 14                    | R117-5141       | 105-9820,<br>105-9872,<br>117-5141,<br>137-5571 | Hydraulic Motor                  | 2          |                   |
| 15                    | R237-80         | 237-80,<br>327-80                               | O-Ring                           | 4          |                   |
| 16                    | R340-17         | 340-17                                          | No 10 Male Orfs x No 10 Male Orb | 4          |                   |
| 18                    | R237-65         | 237-65,<br>237.65                               | O-Ring                           | 4          |                   |
| 19                    | R237-21         | 237-21,<br>327-21                               | O-Ring                           | 2          |                   |
| 20                    | R340-92         | 340-92                                          | Hydraulic Fitting - Striaght     | 2          |                   |
| 21                    | R237-22         | 107-8844,<br>237-22,<br>237-78                  | O-Ring                           | 2          |                   |