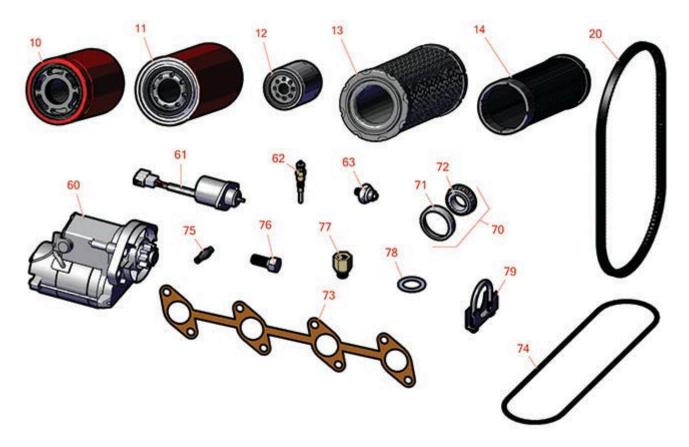

## **Replaces Jacobsen LF-570 Parts**

Traction Unit Traction Unit

| ltem   | R&R          | Traction Un<br>OEM        | ıt                                 | Qty <b>Order</b>    |
|--------|--------------|---------------------------|------------------------------------|---------------------|
|        | Part No.     | Part No.                  | Description                        | Req <b>Quantity</b> |
| Filter | rs           |                           |                                    |                     |
| 10     | R556418      | 2811255,<br>556418        | Baldwin Oil Filter - Hydraulic     | 1                   |
| 10     | RRF10627     | 2811255,<br>556418        | SilverGuard Oil Filter - Hydraulic | 1                   |
| 11     | R557772      | 557772                    | Baldwin Hydraulic Filter - Return  | 1                   |
| 11     | RRF10616     | 557772                    | SilverGuard Oil Filter             | 1                   |
| 12     | RX15221431   | <b>70</b> 2500809, 555405 | Kubota Filter - Fuel               | 1                   |
| 12     | RRF10516     |                           | SilverGuard Fuel Filter            | 1                   |
| 13     | R5000919     | 4114746,<br>5000919       | Baldwin Air Filter Element         | 1                   |
| 13     | RRF10143     | 4114746,<br>5000919       | SilverGuard Air Filter Element     | 1                   |
| 13     | R4133820     | 4123044,<br>4133820       | Baldwin Air Filter Element         | 1                   |
| 13     | RRF10195     | 4123044,<br>4133820       | SilverGuard Air Filter Element     | 1                   |
| 14     | R108-3813    | 4132821,<br>4133821       | Air Filter - Inner                 | 1                   |
| Belts  |              |                           |                                    |                     |
| 20     | RX16282970   | <b>10</b> 5001284         | Kubota V-Belt                      | 1                   |
| Gaug   | es and Contr | ols                       |                                    |                     |
| 60     | RX37560630   | <b>10</b> 557888          | Kubota Starter                     | 1                   |
| 61     | RX17454600   | <b>10</b> 2811021         | Kubota Solenoid - Stop             | 1                   |
| 62     | RX16065655   | <b>510</b> 5002743        | Kubota Plug - Glow                 | 3                   |
| 63     | RX15841390   | <b>10</b> 554018          | Kubota Switch - Oil                | 1                   |
|        |              |                           |                                    |                     |

## **Replaces Jacobsen LF-570 Parts**

Traction Unit Traction Unit OEM

| Item | R&R               | OEM               |                                       | Qty <b>Or</b> |          |
|------|-------------------|-------------------|---------------------------------------|---------------|----------|
| No   | Part No.          | Part No.          | Description                           | Req           | Quantity |
| Othe | r Parts Available | •                 |                                       |               |          |
| 70   | R500596           | 500596            | Tapered Bearing Set - Cup and Cone    | 2             |          |
| 71   | R254-72           | 313456            | Cup - Bearing                         | 2             |          |
| 72   | R254-94           | 313089            | Tapered Bearing Cone                  | 2             |          |
| 73   | RX1629912360      | 557878            | Kubota Gasket - Exh Man. Na           | 1             |          |
| 74   | RX1624114520      | 557873            | Kubota Gasket - Head Cover            | 1             |          |
| 75   | R232-27           | 232-27,<br>360111 | Stem - Valve w/ Cap                   | 1             |          |
| 76   | R353914           | 353914            | Bolt - Wheel                          | 4             |          |
| 77   | R337317           | 337317            | Hydraulic Fitting - Restricted Flow   | 1             |          |
| 77   | R353190           | 353190            | Orifice - Hyd Fitting Use w/R337317   | 1             |          |
| 78   | R361451           | 361451            | Flat Washer 1 x 1-1/2 Hardened Thrust | 0             |          |
| 79   | R348856           | 348856            | Clamp - Muffler - 1-1/2               | 1             |          |
|      |                   |                   |                                       |               |          |