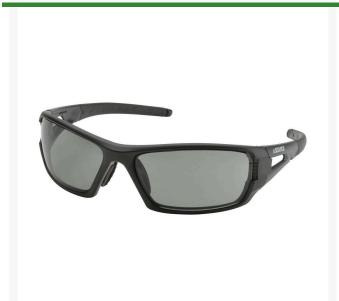

## **Elvex RimFire Safety Glasses - Grey** R7088G

## **Details**

Elvex RimFire safety glasses are lightweight, ballistic rated tactical sunglasses with dual-lens design . The ballistic Vo rated lens provides an extra level of impact protection, 7x the energy of the ANSI Z87.1 High Velocity Test. Enjoy rugged, soft rubber padded temples and non-slip FlexGrip nasal pads that self-adjust for a comfortable and secure non-slip fit. These great looking glasses feature SuperCoat Anti-Fog, Anti-Scratch and Anti-Static with superior washable coating. Grey lens with matte black frame.

- Lightweight, Ballistic Rated Tactical Sunglasses
- Features Extra Level of Protection 7X Energy of ANSI Z87.1 Test
- Comfortable, Rugged, Soft Rubber Padded Temples
- Non-Slip FlexGrip Nasal Pads
- Super-Coat Anti-Fog, Anti-Scratch, Anti-Static
- Grey/AF Lens