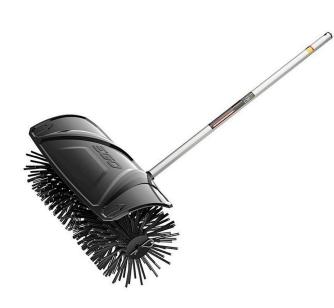

## EGO Multi-Head Power+ Bristle Brush Attachment

REGBBA2100

## Details

Clean up dirt and debris on any surface with the EGO Power+ Bristle Brush attachment. The 22in cleaning swath makes removing debris quick and easy compared to a broom. When the job is done, simply detach the bristle brush for clean and convenient storage. Designed specifically for the EGO Multi-Head System with the highest quality and performance.

Please note: This product is restricted from air freight, and will only be shipped ground freight

- 22in Sweeping Surface Cleans Large Areas
- Durable Nylon Bristles for Optimal Performance
- Ideal for Dust, Dirt, Leaves, Snow, Artificial Turf and Rocks
- Detachable Guard to Prevent Debris Build-up
- 10in Diameter Brush
- Detach Without Tools for Clean and Easy Storage
- 22in Brush Length