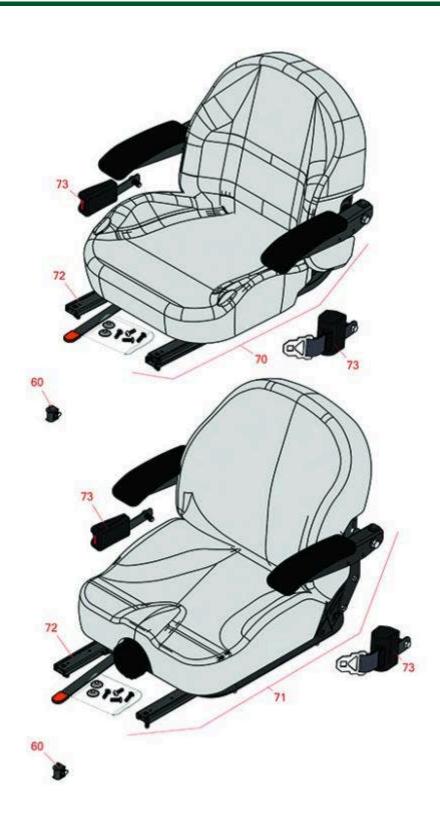

## **Replaces Toro Z Master Commerical 3000 Parts**

Zero Turn Mower with 60in Deck - Model 74996 Seat

| R&R                                              | OEM                                             |                                                                                                                                                                          | Qty                                                                                                                                                                                                                                                                                                                                | Order                                                                                                                                                                                                                                                                                                                                                                                                                                                                                                                                                                                                                                                                                                                                                                                                                                                                                                                                                                                                                                                                                                                                                                                                                                                                                                                                                                                                                                                                                                                                                                                                                                                                                                                                                                                                                                                                                                                                                                                                                                                                                                                          |
|--------------------------------------------------|-------------------------------------------------|--------------------------------------------------------------------------------------------------------------------------------------------------------------------------|------------------------------------------------------------------------------------------------------------------------------------------------------------------------------------------------------------------------------------------------------------------------------------------------------------------------------------|--------------------------------------------------------------------------------------------------------------------------------------------------------------------------------------------------------------------------------------------------------------------------------------------------------------------------------------------------------------------------------------------------------------------------------------------------------------------------------------------------------------------------------------------------------------------------------------------------------------------------------------------------------------------------------------------------------------------------------------------------------------------------------------------------------------------------------------------------------------------------------------------------------------------------------------------------------------------------------------------------------------------------------------------------------------------------------------------------------------------------------------------------------------------------------------------------------------------------------------------------------------------------------------------------------------------------------------------------------------------------------------------------------------------------------------------------------------------------------------------------------------------------------------------------------------------------------------------------------------------------------------------------------------------------------------------------------------------------------------------------------------------------------------------------------------------------------------------------------------------------------------------------------------------------------------------------------------------------------------------------------------------------------------------------------------------------------------------------------------------------------|
| art No.                                          | Part No.                                        | Description                                                                                                                                                              | Req                                                                                                                                                                                                                                                                                                                                | Quantity                                                                                                                                                                                                                                                                                                                                                                                                                                                                                                                                                                                                                                                                                                                                                                                                                                                                                                                                                                                                                                                                                                                                                                                                                                                                                                                                                                                                                                                                                                                                                                                                                                                                                                                                                                                                                                                                                                                                                                                                                                                                                                                       |
|                                                  |                                                 |                                                                                                                                                                          |                                                                                                                                                                                                                                                                                                                                    |                                                                                                                                                                                                                                                                                                                                                                                                                                                                                                                                                                                                                                                                                                                                                                                                                                                                                                                                                                                                                                                                                                                                                                                                                                                                                                                                                                                                                                                                                                                                                                                                                                                                                                                                                                                                                                                                                                                                                                                                                                                                                                                                |
| R150229                                          | 82-2190                                         | Switch - Operator Presence                                                                                                                                               | 1                                                                                                                                                                                                                                                                                                                                  |                                                                                                                                                                                                                                                                                                                                                                                                                                                                                                                                                                                                                                                                                                                                                                                                                                                                                                                                                                                                                                                                                                                                                                                                                                                                                                                                                                                                                                                                                                                                                                                                                                                                                                                                                                                                                                                                                                                                                                                                                                                                                                                                |
| 2750205                                          | 116-0035,<br>116-0038,<br>140-8003              | Seat - Light Grey Deluxe w/Arms & Track Set                                                                                                                              | 1                                                                                                                                                                                                                                                                                                                                  |                                                                                                                                                                                                                                                                                                                                                                                                                                                                                                                                                                                                                                                                                                                                                                                                                                                                                                                                                                                                                                                                                                                                                                                                                                                                                                                                                                                                                                                                                                                                                                                                                                                                                                                                                                                                                                                                                                                                                                                                                                                                                                                                |
| R750210                                          | 121-7595,<br>125-3107,<br>127-3305,<br>130-0801 | Seat - Light Grey Deluxe w/Arms w/Suspension                                                                                                                             | 1                                                                                                                                                                                                                                                                                                                                  |                                                                                                                                                                                                                                                                                                                                                                                                                                                                                                                                                                                                                                                                                                                                                                                                                                                                                                                                                                                                                                                                                                                                                                                                                                                                                                                                                                                                                                                                                                                                                                                                                                                                                                                                                                                                                                                                                                                                                                                                                                                                                                                                |
| Detail Description: INCL SUSPENSION & TRACK SET: |                                                 |                                                                                                                                                                          |                                                                                                                                                                                                                                                                                                                                    |                                                                                                                                                                                                                                                                                                                                                                                                                                                                                                                                                                                                                                                                                                                                                                                                                                                                                                                                                                                                                                                                                                                                                                                                                                                                                                                                                                                                                                                                                                                                                                                                                                                                                                                                                                                                                                                                                                                                                                                                                                                                                                                                |
| R109-9801                                        | 109-9801,<br>116-8910                           | Seat Track Set                                                                                                                                                           | 1                                                                                                                                                                                                                                                                                                                                  |                                                                                                                                                                                                                                                                                                                                                                                                                                                                                                                                                                                                                                                                                                                                                                                                                                                                                                                                                                                                                                                                                                                                                                                                                                                                                                                                                                                                                                                                                                                                                                                                                                                                                                                                                                                                                                                                                                                                                                                                                                                                                                                                |
| R109-9805                                        | 109-9805,<br>126-2061                           | Seat Belt Kit                                                                                                                                                            | 1                                                                                                                                                                                                                                                                                                                                  |                                                                                                                                                                                                                                                                                                                                                                                                                                                                                                                                                                                                                                                                                                                                                                                                                                                                                                                                                                                                                                                                                                                                                                                                                                                                                                                                                                                                                                                                                                                                                                                                                                                                                                                                                                                                                                                                                                                                                                                                                                                                                                                                |
| R 7                                              | 150229<br>750205<br>750210<br>etail Descri      | 150229 82-2190<br>116-0035,<br>116-0038,<br>140-8003<br>121-7595,<br>125-3107,<br>127-3305,<br>130-0801<br>etail Description: INCL<br>109-9801,<br>116-8910<br>109-9805, | 150229 82-2190 Switch - Operator Presence  116-0035, 116-0038, 140-8003  121-7595, 125-3107, 127-3305, 130-0801  Seat - Light Grey Deluxe w/Arms & Track Set  140-8003  121-7595, 125-3107, 127-3305, 130-0801  Seat - Light Grey Deluxe w/Arms w/Suspension  109-9801 109-9801, 116-8910  Seat Track Set  109-9805, Seat Belt Kit | 150229 82-2190 Switch - Operator Presence 1  116-0035, 116-0038, 116-0038, 140-8003 Seat - Light Grey Deluxe w/Arms & Track Set 1  121-7595, 125-3107, 127-3305, 130-0801 Seat - Light Grey Deluxe w/Arms w/Suspension 1  121-7595, 125-3107, 127-3305, 130-0801 Seat - Light Grey Deluxe w/Arms w/Suspension 1  121-7595, 125-3107, 127-3305, 130-0801 Seat - Light Grey Deluxe w/Arms w/Suspension 1  121-7595, 125-3107, 127-3305, 130-0801 Seat - Light Grey Deluxe w/Arms w/Suspension 1  121-7595, 125-3107, 125-3107, 125-3107, 125-3107, 125-3107, 125-3107, 125-3107, 125-3107, 125-3107, 125-3107, 125-3107, 125-3107, 125-3107, 125-3107, 125-3107, 125-3107, 125-3107, 125-3107, 125-3107, 125-3107, 125-3107, 125-3107, 125-3107, 125-3107, 125-3107, 125-3107, 125-3107, 125-3107, 125-3107, 125-3107, 125-3107, 125-3107, 125-3107, 125-3107, 125-3107, 125-3107, 125-3107, 125-3107, 125-3107, 125-3107, 125-3107, 125-3107, 125-3107, 125-3107, 125-3107, 125-3107, 125-3107, 125-3107, 125-3107, 125-3107, 125-3107, 125-3107, 125-3107, 125-3107, 125-3107, 125-3107, 125-3107, 125-3107, 125-3107, 125-3107, 125-3107, 125-3107, 125-3107, 125-3107, 125-3107, 125-3107, 125-3107, 125-3107, 125-3107, 125-3107, 125-3107, 125-3107, 125-3107, 125-3107, 125-3107, 125-3107, 125-3107, 125-3107, 125-3107, 125-3107, 125-3107, 125-3107, 125-3107, 125-3107, 125-3107, 125-3107, 125-3107, 125-3107, 125-3107, 125-3107, 125-3107, 125-3107, 125-3107, 125-3107, 125-3107, 125-3107, 125-3107, 125-3107, 125-3107, 125-3107, 125-3107, 125-3107, 125-3107, 125-3107, 125-3107, 125-3107, 125-3107, 125-3107, 125-3107, 125-3107, 125-3107, 125-3107, 125-3107, 125-3107, 125-3107, 125-3107, 125-3107, 125-3107, 125-3107, 125-3107, 125-3107, 125-3107, 125-3107, 125-3107, 125-3107, 125-3107, 125-3107, 125-3107, 125-3107, 125-3107, 125-3107, 125-3107, 125-3107, 125-3107, 125-3107, 125-3107, 125-3107, 125-3107, 125-3107, 125-3107, 125-3107, 125-3107, 125-3107, 125-3107, 125-3107, 125-3107, 125-3107, 125-3107, 125-3107, 125-3107, 125-3107, 125-3107, 125-3107, 125-3107, 125-3107, 125-310 |