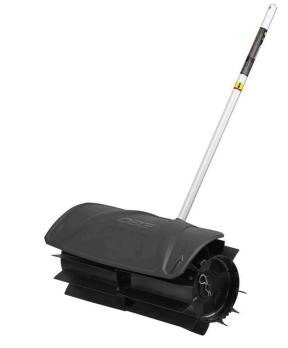

## **EGO 21in Multi-Head Rubber Broom Attachment**

## **Details**

The Rubber Broom Attachment is a great addition to your EGO Power+Power Head for convenient cleaning or clearing of dirt, heavy debris or rocks on any surface. The 21 inch cleaning swath makes removing debris quick and easy compared to a broom. Designed specifically for the EGO Multi-Head System while offering the greatest quality and performance. When the job is done, simply detach for clean and convenient storage.

Please note: This product is restricted from air freight, and will only be shipped ground freight

- Tool Sweeping Surface 21 inches
- Tool Sweeping Surface 21 inches
- Designed to Clean Small and Large Surfaces
- Durable Rubber Sweeper for Optimal Performance
- Ideal for Rock and Heavy Debris
- Detachable Rubber Guard to Prevent Debris Build-up
- Tool-Free Rubber Broom Attachment for Multi-Head
- Detach for Clean and Easy Storage
- 10.6 in. Diameter