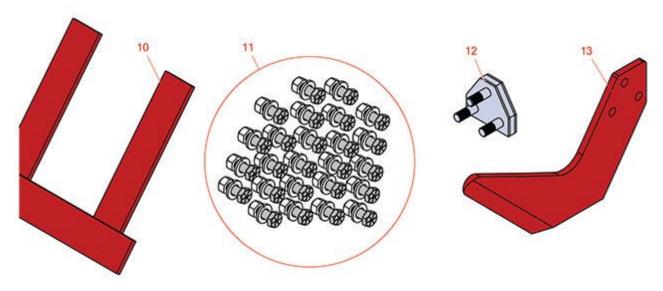

Description

| 11   | R250405                                                                                       | Bolt Kit - 5/16 x 1 w/Nut Set/25                     | 0 |  |  |
|------|-----------------------------------------------------------------------------------------------|------------------------------------------------------|---|--|--|
|      | Detail Description: 5/16" X 1" Grade 8 Hardened Bolt with Lock Washer & Lock Nut - Pkg of 25: |                                                      |   |  |  |
| 11   | R250406                                                                                       | Bolt Kit - 5/16 x 1 w/Whiz Nut Set/25                | 0 |  |  |
|      | Detail Description: 5/16" X 1" Grade 8 Hardened Bolt with Whiz Nut - Pkg of 25:               |                                                      |   |  |  |
| 12   | R250409                                                                                       | Sod Bolt - Fast Attach                               | 0 |  |  |
|      | Detail Description: Includes 3 Bolt Assemblies and Nuts:                                      |                                                      |   |  |  |
| Spec | ial End Plate Hole Sizes                                                                      |                                                      |   |  |  |
| 13   | R250415                                                                                       | Endplate - Sod Blade - Special Hole<br>(3/8 or 7/16) | 0 |  |  |
|      | Detail Description: Minimum 10 blades for special endplate hole size - All sales final:       |                                                      |   |  |  |