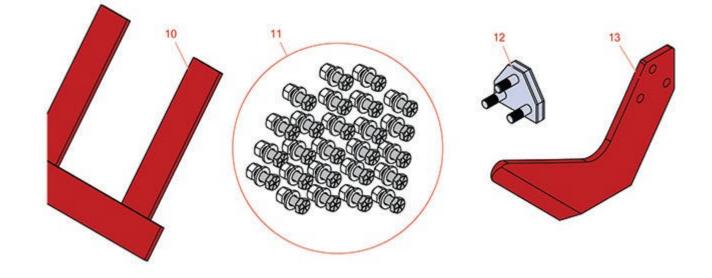

## **Replaces Texas Sod Sod Harvester Parts**

Sod Harvester Blades Blade Options and Hardware

|       | R&R<br>Part No.                                                                                                                                                                                                                   | OEM<br>Part No. | Description                                          | Qty<br>Req | Order<br>Quantity |
|-------|-----------------------------------------------------------------------------------------------------------------------------------------------------------------------------------------------------------------------------------|-----------------|------------------------------------------------------|------------|-------------------|
| Sod E | Blade Fingers                                                                                                                                                                                                                     |                 |                                                      |            |                   |
| 10    | R250393                                                                                                                                                                                                                           |                 | Finger - Sod Blade 3/16 x 1-1/4 x 5-1/2              | 0          |                   |
|       | Detail Description: Fingers available on all blades. Specify number of fingers when ordering. 4 fingers std. on 16" & 18" and 5 fingers std. on 24" Blades. Mininum 10 blades for custom fingers or hole sizes. All sales final.: |                 |                                                      |            |                   |
| Hard  | ware                                                                                                                                                                                                                              |                 |                                                      |            |                   |
| 11    | R250405                                                                                                                                                                                                                           |                 | Bolt Kit - 5/16 x 1 w/Nut Set/25                     | 0          |                   |
|       | Detail Description: 5/16" X 1" Grade 8 Hardened Bolt with Lock Washer & Lock Nut - Pkg of 25:                                                                                                                                     |                 |                                                      |            |                   |
| 11    | R250406                                                                                                                                                                                                                           |                 | Bolt Kit - 5/16 x 1 w/Whiz Nut Set/25                | 0          |                   |
|       | Detail Description: 5/16" X 1" Grade 8 Hardened Bolt with Whiz Nut - Pkg of 25:                                                                                                                                                   |                 |                                                      |            |                   |
| 12    | R250409                                                                                                                                                                                                                           |                 | Sod Bolt - Fast Attach                               | 0          |                   |
|       | Detail Description: Includes 3 Bolt Assemblies and Nuts:                                                                                                                                                                          |                 |                                                      |            |                   |
| Speci | al End Plate Hole Sizes                                                                                                                                                                                                           |                 |                                                      |            |                   |
| 13    | R250415                                                                                                                                                                                                                           |                 | Endplate - Sod Blade - Special Hole<br>(3/8 or 7/16) | 0          |                   |
|       | Detail Description: Minimum 10 blades for special endplate hole size - All sales final:                                                                                                                                           |                 |                                                      |            |                   |