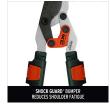

## **Details**

Get the job done faster and easier with longer reach, boosted power and reduced effort using the DualLINK extendable lopper with Comfort GEL grips. Enjoy maximum power cutting performance for limbs up to 1-3/4in. with a non-stick blade and large opening hook. Strong, trapezoid steel handles extend 29.5in to 37.5in. to make your reach easier and the job faster. The reduced handle opening makes the job easier with less work and more power. The ShockGUARD bumper system is designed to reduce shock and arm fatigue.

- Strong, trapezoid steel handles extend 29.5in to 37.5in
- Power SOURCE cutting action for limbs up to 1-3/4 in.
- Non-stick blade with large opening hook
- Extreme comfort grips
- ShockGUARD bumper system
- Reduced handle opening for less work and more power