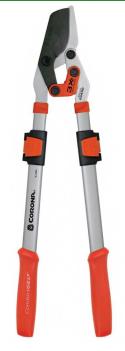

## Corona Extendable Duallink Bypass Loppers - 29.5in - 37.5in

RCSL4364

## **Details**

Get the job done faster and easier with longer reach, boosted power and reduced effort using the DualLINK extendable lopper with Comfort GEL grips. Enjoy maximum power cutting performance for limbs up to 1-3/4in. with a non-stick blade and large opening hook. Strong, trapezoid steel handles extend 29.5in to 37.5in. to make your reach easier and the job faster. The reduced handle opening makes the job easier with less work and more power. The ShockGUARD bumper system is designed to reduce shock and arm fatigue.

- Strong, trapezoid steel handles extend 29.5in to 37.5in
- Power SOURCE cutting action for limbs up to 1-3/4 in.
- Non-stick blade with large opening hook
- Extreme comfort grips
- ShockGUARD bumper system
- Reduced handle opening for less work and more power