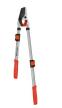

## **Details**

Get the job done faster and easier with longer reach, boosted power and reduced effort using the DualLINK extendable lopper with Comfort GEL grips. Enjoy maximum power cutting performance for limbs up to 1-3/4in. with a non-stick blade and large opening hook. Strong, trapezoid steel handles extend 29.5in to 37.5in. to make your reach easier and the job faster. The reduced handle opening makes the job easier with less work and more power. The ShockGUARD bumper system is designed to reduce shock and arm fatigue.

- Strong, trapezoid steel handles extend 29.5in to 37.5in
- Power SOURCE cutting action for limbs up to 1-3/4 in.
- Non-stick blade with large opening hook
- Extreme comfort grips
- ShockGUARD bumper system
- Reduced handle opening for less work and more power