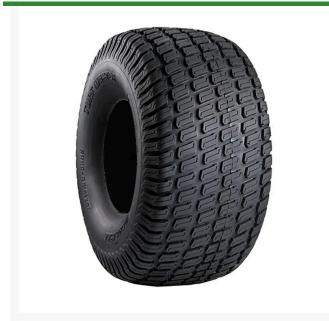

## Tire - 18x7.50-8 Nhs (4 Ply) Carlisle Turf Master

## **Details**

The Carlisle Turf Master tire is a professional-grade tire known for its durability, stability, and traction. With its contoured shoulder protection, deep tread lugs, and durable compound, the Turf Master tire delivers reliable performance for ZTRs and professional-grade mowers. Whether you re maintaining a large lawn or operating a commercial landscaping business, the Turf Master tire is designed to meet your high standards and exceed your expectations.

- Contoured shoulder protection
- Deep tread lugs in profile for optimized stability and traction
- Durable tread compound
- Commonly found on Zero Turn Mowerss

**Replaces** 

R&R Products RCT574351

**Specifications** 