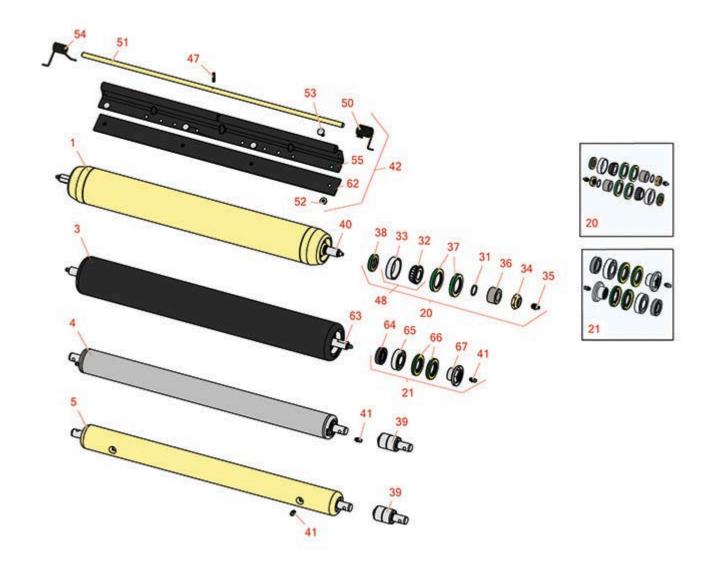

| Pro   |                                                                                                                                                                                                                                                                                                       | Heavy Cutting Unit<br>Rear Rollers |                                             |            |                 |  |  |
|-------|-------------------------------------------------------------------------------------------------------------------------------------------------------------------------------------------------------------------------------------------------------------------------------------------------------|------------------------------------|---------------------------------------------|------------|-----------------|--|--|
|       | R&R<br>Part No.                                                                                                                                                                                                                                                                                       | OEM<br>Part No.                    | Description                                 | Qty<br>Req | Orde<br>Quantit |  |  |
|       | Rear Rollers                                                                                                                                                                                                                                                                                          | l'arcivo.                          | Description                                 |            | quantit         |  |  |
| 1     | RAET11263                                                                                                                                                                                                                                                                                             | AET11263,<br>AMT2967               | Roller - Smooth Tubular Steel               | 0          |                 |  |  |
|       | Detail Description: Constructed with a through shaft, this heavy duty roller uses greasable<br>tapered bearings for extended life.:                                                                                                                                                                   |                                    |                                             |            |                 |  |  |
| 3     | R1203825                                                                                                                                                                                                                                                                                              |                                    | Roller - Fusion Smooth UHMW<br>Polyethylene | 0          |                 |  |  |
|       | Detail Description: Fusion Rollers combine the best features of our UHMW plastic rollers with a<br>heavy-duty internal bearing system. Machined from solid UHMW plastic that prevents build-up<br>of debris. This roller turns on precision stainless ball bearings and double seals for added life.: |                                    |                                             |            |                 |  |  |
| 4     | RAET10111                                                                                                                                                                                                                                                                                             | AET10111,<br>AMT2876               | Roller - Smooth Tubular Steel               | 0          |                 |  |  |
|       | Detail Description: This tubular steel roller uses greasable "water-pump" style bearings.:                                                                                                                                                                                                            |                                    |                                             |            |                 |  |  |
| 5     | RAMT1442                                                                                                                                                                                                                                                                                              | AMT1442,<br>AMT2878                | Roller - Smooth Solid Steel                 | 0          |                 |  |  |
|       | Detail Description: Machined from solid steel, this heavy weight roller uses greasable "water-<br>pump" style bearings.:                                                                                                                                                                              |                                    |                                             |            |                 |  |  |
| Overl | haul Kits                                                                                                                                                                                                                                                                                             |                                    |                                             |            |                 |  |  |
| 20    | RAET10632                                                                                                                                                                                                                                                                                             | AET10632                           | Overhaul Kit - Roller                       | 0          |                 |  |  |
|       | Detail Description: Includes 4 ea: RET15755 Seal; 2 ea: R237-54 O-Ring, R253-122 Seal, R254-78<br>Bearing, R254-79 Cup, R3296-15 Locknut, R471219 Grease Zerk, RET15726 Sleeve, RET15756<br>Seal:                                                                                                     |                                    |                                             |            |                 |  |  |
| 21    | R114-5430                                                                                                                                                                                                                                                                                             |                                    | Overhaul Kit - Roller                       | 0          |                 |  |  |
|       | Detail Description: Includes 4 ea.: R112-7494 Seals; 2 ea.: R302-5 Grease Zerks, R114-3717 Seals,<br>R112-5290 Bearings & R114-3745 Locknuts:                                                                                                                                                         |                                    |                                             |            |                 |  |  |
| Othe  | r Parts Availa                                                                                                                                                                                                                                                                                        | ble                                |                                             |            |                 |  |  |
| 31    | R237-54                                                                                                                                                                                                                                                                                               | U46731,<br>U6731                   | O-Ring - Small                              | 2          |                 |  |  |

## **Replaces John Deere 3235B Reel Mower Parts**

Heavy Cutting Unit Rear Rollers

|    | R&R<br>Part No.                                                                  | OEM<br>Part No.                         | Description                      | Qty<br>Req | Order<br>Quantity |  |  |
|----|----------------------------------------------------------------------------------|-----------------------------------------|----------------------------------|------------|-------------------|--|--|
| 32 | R254-78                                                                          | JD8188                                  | Tapered Bearing Cone             | 2          |                   |  |  |
| 33 | R254-79                                                                          | JD8226                                  | Cup - Bearing                    | 2          |                   |  |  |
|    | Detail Description: Use R254-79M installation mandrel to properly install race.: |                                         |                                  |            |                   |  |  |
| 34 | R3296-15                                                                         | N101345                                 | Locknut - 3/4-16 Nylon Jam       | 2          |                   |  |  |
| 35 | R471219                                                                          | 471219,<br>471231,<br>JD7759,<br>JD7798 | Zerk - Grease                    | 2          |                   |  |  |
| 36 | RET15726                                                                         | ET15726,<br>RET15726                    | Sleeve - Wear Hardened           | 2          |                   |  |  |
| 37 | RET15755                                                                         | ET15755                                 | Seal - Oil                       | 4          |                   |  |  |
| 38 | RET15756                                                                         | ET15756,<br>MT1739,<br>MT739            | Seal                             | 2          |                   |  |  |
| 38 | R253-122                                                                         | 253-122                                 | Seal                             | 2          |                   |  |  |
| 39 | RAA35741                                                                         | AA35741,<br>AET10129,<br>TCA22836       | Bearing                          | 2          |                   |  |  |
|    | Detail Description: 1/4" Side Hole:                                              |                                         |                                  |            |                   |  |  |
| 40 | RET17515                                                                         | ET17515                                 | Shaft - Roller                   | 1          |                   |  |  |
| 41 | R302-5                                                                           | JD7797,<br>JD7842,<br>JD7844            | Fitting - Grease                 | 2          |                   |  |  |
| 42 | RBM17684                                                                         | BM17684                                 | Scraper Kit - Solid Roller SET/5 | 1          |                   |  |  |

Detail Description: Includes 20 ea: R03M7221 Bolt, R14M7303 Nut; 5 ea: R34M7010 Pin, R500571 Scraper Bar, RET17629 LH Spring, RET17630 RH Spring, RET17757 Pin, RMT2595 Scraper Blade:

| 47 <b>R34M7010</b> 34M7010 Pin - Spring 5 |
|-------------------------------------------|
|-------------------------------------------|

## **Replaces John Deere 3235B Reel Mower Parts**

Description

Bearing - with Cup

Heavy Cutting Unit Rear Rollers

OEM

Part No.

|    | Detail Description: Kit includes: 1 ea R254-78- Bearing Cone & R254-79 Bearing Cone: |                     |                              |    |  |  |
|----|--------------------------------------------------------------------------------------|---------------------|------------------------------|----|--|--|
| 50 | RET17629                                                                             | ET17629             | Spring - Torsion LH          | 5  |  |  |
| 51 | RET17757                                                                             | ET11757,<br>ET17757 | Pin - Scraper                | 5  |  |  |
| 52 | R14M7303                                                                             | 14M7303             | Nut - 6mm x 1.0 Flanged      | 15 |  |  |
| 53 | R03M7221                                                                             | 03M7221             | Bolt - Carriage M6 x 16      | 15 |  |  |
| 54 | RET17630                                                                             | ET17630             | Spring - Torsion RH          | 5  |  |  |
| 55 | R500571                                                                              | MT2369              | Bar - Scraper                | 5  |  |  |
| 62 | RMT2595                                                                              | MT2595,<br>MT2895   | Scraper Blade - Solid Roller | 1  |  |  |
| 63 | R1203821                                                                             |                     | Shaft - Fusion Roller        | 1  |  |  |
| 64 | R114-3717                                                                            |                     | Seal                         | 2  |  |  |
| 65 | R112-5290                                                                            |                     | Bearing - Stainless          | 2  |  |  |

66 R112-7494

67 R114-3745

No Part No.

48 **R500534**