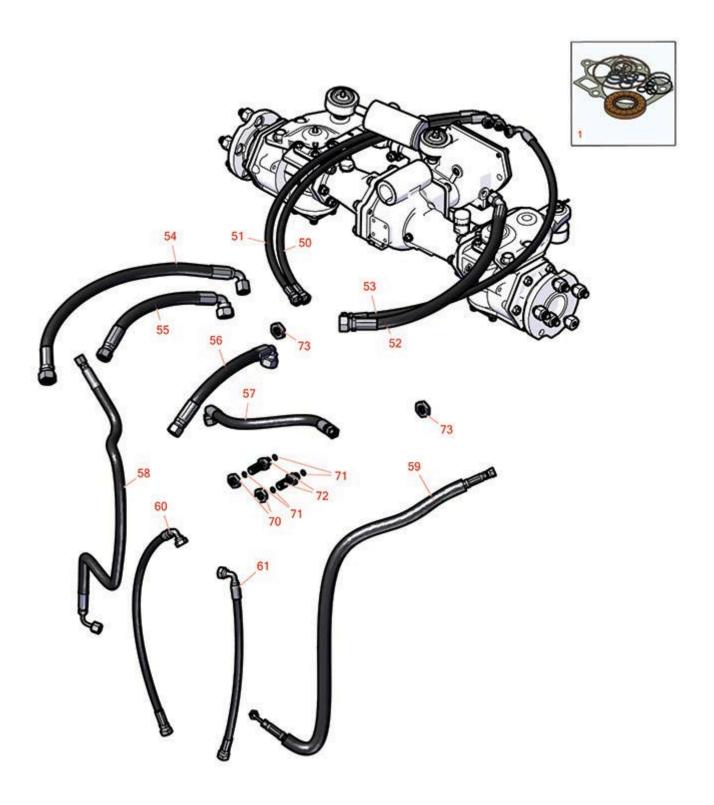

## **Replaces Toro Groundsmaster 4010-D Parts**

Rotary Mower - Model 30603 Hose Tube Routing

|       | R&R<br>Part No.   | OEM<br>Part No.                | Description         | Qty <b>Order</b><br>Req <b>Quantity</b> |
|-------|-------------------|--------------------------------|---------------------|-----------------------------------------|
| Overl | haul Kits         |                                |                     |                                         |
| 1     | R121-1736         | 121-1736                       | Overhaul Seal Kit   | 1                                       |
| Hose  | s                 |                                |                     |                                         |
| 50    | R121-1500         | 121-1500                       | Hydraulic Hose Assy | 1                                       |
| 51    | R121-1501         | 121-1501                       | Hydraulic Hose Assy | 1                                       |
| 52    | R121-1458         | 121-1458                       | Hydraulic Hose Assy | 1                                       |
| 53    | R121-1459         | 121-1459                       | Hydraulic Hose Assy | 1                                       |
| 54    | R104-2807         | 104-2807                       | Hydraulic Hose Assy | 1                                       |
| 55    | R104-4584         | 104-4584                       | Hydraulic Hose Assy | 1                                       |
| 56    | R121-1505         | 121-1505                       | Hydraulic Hose Assy | 1                                       |
| 57    | R104-2234         | 104-2234                       | Hydraulic Hose Assy | 1                                       |
| 58    | R100-3833         | 100-3833                       | Hydraulic Hose Assy | 1                                       |
| 59    | R106-3692         | 106-3692                       | Hydraulic Hose Assy | 1                                       |
| 60    | R121-1566         | 121-1566                       | Hydraulic Hose Assy | 1                                       |
| 61    | R121-1567         | 121-1567                       | Hydraulic Hose Assy | 1                                       |
| Othe  | r Parts Available |                                |                     |                                         |
| 70    | R340-70           | 340-70                         | Nut - Lock          | 2                                       |
| 71    | R237-22           | 107-8844,<br>237-22,<br>237-78 | O-Ring              | 4                                       |
| 72    | R340-71           | 340-71                         | Fitting - Straight  | 2                                       |
| 73    | R340-127          | 340-127                        | Nut - Bulkhead      | 2                                       |