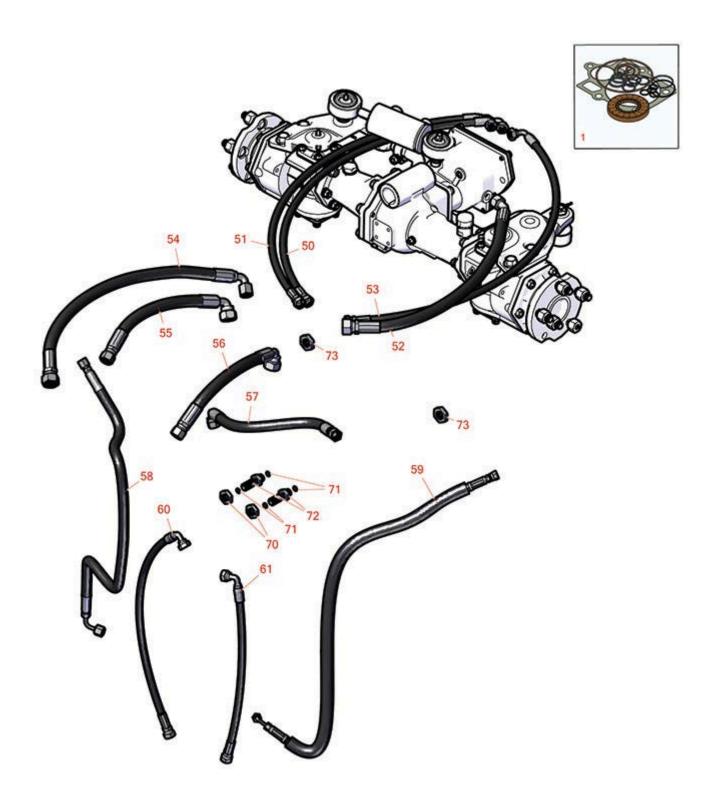

## **Replaces Toro Groundsmaster 4010-D Parts**

Rotary Mower - Model 30607 Hose Tube Routing

|      | R&R<br>Part No.   | OEM<br>Part No.                | Description         | Qty <b>Order</b><br>Req <b>Quantity</b> |
|------|-------------------|--------------------------------|---------------------|-----------------------------------------|
| Over | haul Kits         |                                |                     |                                         |
| 1    | R121-1736         | 121-1736                       | Overhaul Seal Kit   | 1                                       |
| Hose | S                 |                                |                     |                                         |
| 50   | R121-1500         | 121-1500                       | Hydraulic Hose Assy | 1                                       |
| 51   | R121-1501         | 121-1501                       | Hydraulic Hose Assy | 1                                       |
| 52   | R121-1458         | 121-1458                       | Hydraulic Hose Assy | 1                                       |
| 53   | R121-1459         | 121-1459                       | Hydraulic Hose Assy | 1                                       |
| 54   | R104-2807         | 104-2807                       | Hydraulic Hose Assy | 1                                       |
| 55   | R104-4584         | 104-4584                       | Hydraulic Hose Assy | 1                                       |
| 56   | R121-1505         | 121-1505                       | Hydraulic Hose Assy | 1                                       |
| 57   | R104-2234         | 104-2234                       | Hydraulic Hose Assy | 1                                       |
| 58   | R100-3833         | 100-3833                       | Hydraulic Hose Assy | 1                                       |
| 59   | R106-3692         | 106-3692                       | Hydraulic Hose Assy | 1                                       |
| 60   | R121-1566         | 121-1566                       | Hydraulic Hose Assy | 1                                       |
| 61   | R121-1567         | 121-1567                       | Hydraulic Hose Assy | 1                                       |
| Othe | r Parts Available |                                |                     |                                         |
| 70   | R340-70           | 340-70                         | Nut - Lock          | 2                                       |
| 71   | R237-22           | 107-8844,<br>237-22,<br>237-78 | O-Ring              | 4                                       |
| 72   | R340-71           | 340-71                         | Fitting - Straight  | 2                                       |
| 73   | R340-127          | 340-127                        | Nut - Bulkhead      | 2                                       |
|      |                   |                                |                     |                                         |