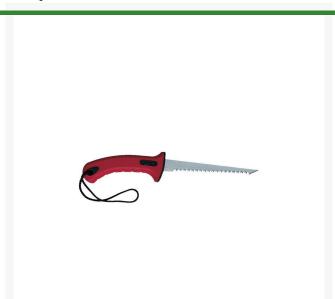

## Corona Root & All Purpose Saw - 6-1/2in RCRC4060

## **Details**

This all-purpose saw is ideal for medium to large roots and small branches. The precision-made 6-1/2in high-carbon steel blade features 7 teeth per inch, cutting on both the push and pull stroke. Aggressive tooth-sharpening pattern provides faster, easier cuts. Hard, chrome-plated, taperground blade with ergonomic, co-molded, solid Corobond handle for comfort and strength. 6-1/2in blade.

- Precision-made 7 Teeth per Inch on High-Carton Steel 6-1/2in Blade
- For Medium to Large Roots and Small Branches
- Cuts on Both the Push and Pull Stroke
- Aggressive Tooth-Sharpening Pattern for Fast, Easy Cuts
- Hard, Chrome-plated, Taper-ground Blade
- Ergonomic, Co-molded Handle for Comfort and Strength